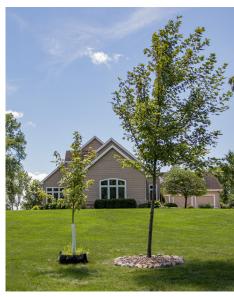

After five years in the ground, your new trees should be well established and noticeably healthier and larger compared to those planted with conventional nursery stock.

A young maple on planting day and after 3 years of care