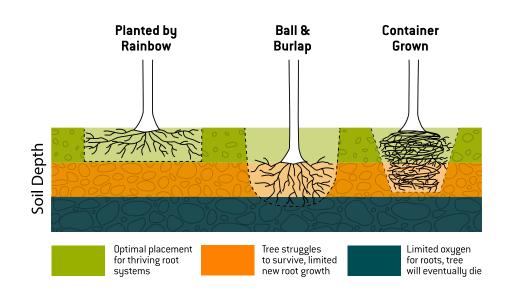

## **Roots Need to Breathe**

Tree roots require oxygen for growth. The deeper the tree is planted the less oxygen there is so roots grow poorly.

Rainbow's unique planting method places the tree roots for optimal growth, avoiding the common pitfalls of other growing and planting practices.

#### A Better Approach

Trees planted by Rainbow benefit from innovative methods that mimic their natural forest environment, making it a superior approach to traditional planting techniques. This leads to: