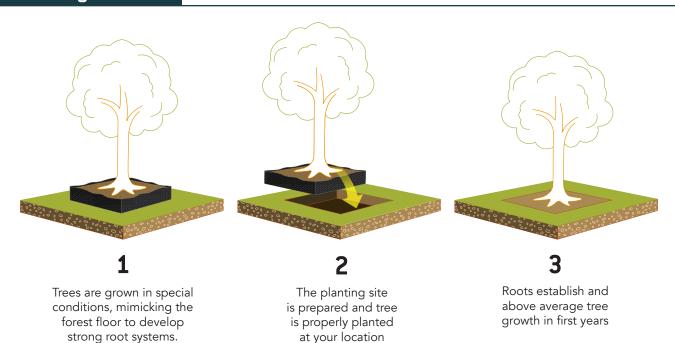

## **Our Planting Method**

#### A Better Approach

Trees planted by Rainbow benefit from innovative methods that mimic their natural forest environment, making it a superior approach to traditional planting techniques. This leads to:

- Stronger, healthier root systems planted fully intact
- Optimal planting depth allowing roots to take hold quicker
- Quicker tree establishment and above-average growth in the first year